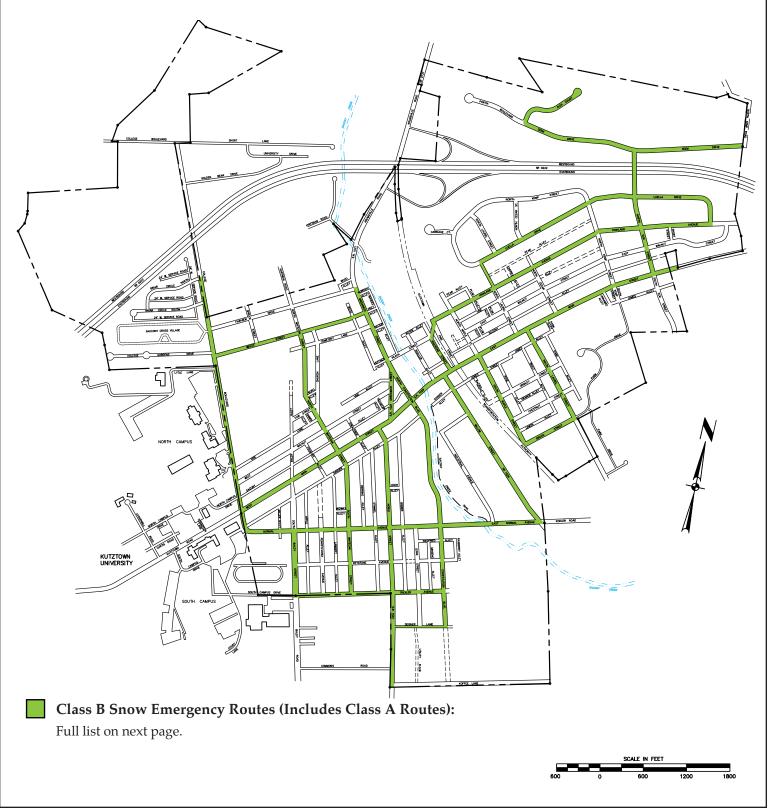

## **Class B Snow Emergency Routes (Includes Class A Routes):**

Streets running west to east Alex Court Seem Drive (Alex Court to N. Kemp Road) Wentz Street (College Boulevard to Greenwich Street) Luella Drive (N. Laurel Street to Highland Avenue) Highland Avenue (Railroad Street to Luella Drive) Main Street (College Boulevard to Elm Street) Broad Street (S. Maple Street to S. Laurel Street) Normal Avenue (College Boulevard to Willow Street) Trexler Avenue (S. Baldy Street to Constitution Boulevard) Deisher Lane (Noble Street to Constitution Boulevard)

## Streets running north to south

College Boulevard (Briar Circle North to Normal Avenue) S. Baldy Street (Normal Avenue to Trexler Avenue) Whiteoak Street (Wentz Street to Trexler Avenue) Noble Street (Main Street to Koffee Lane) Greenwich Street/Route 737 (Fairview Drive to Main Street) Constitution Boulevard (Greenwich Street to Deisher Lane) Willow Street (Main Street to Normal Avenue) Railroad Street (Highland Avenue to Main Street) S. Maple Street (Main Street to Broad Street) N. Laurel Street (Luella Drive to Highland Avenue) S. Laurel Street (Main Street to Broad Street) N. Elm Street (Seem Drive to Main Street)